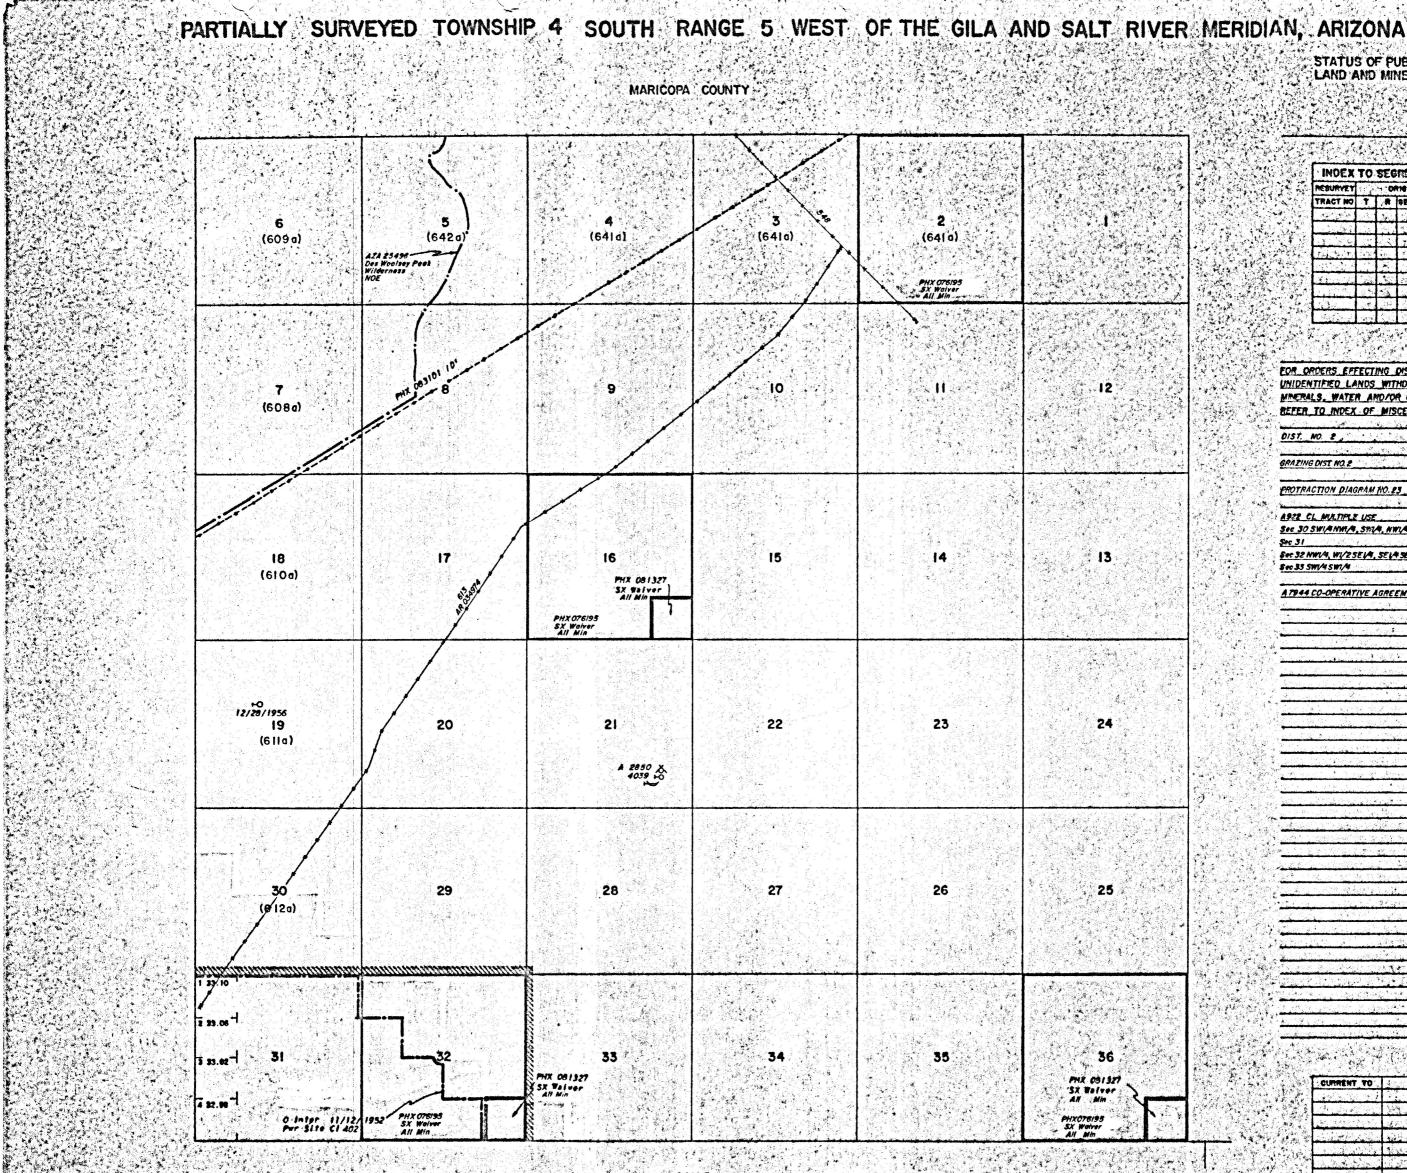

NWSWSV | N;   |
| 004 B NESESE                                                                                                                                                                  |      |
| Total Case Acres: 16.900                                                                                                                                                      | A./. |
| 285002 AUTHORIZED 14 0040S 0050W 003 1 1 N2,NWS\<br>004 1 1 S2;                                                                                                               | V;   |

Run Date: 01/10/2000 RUN TIME:9:48 AM UNITED STATES DEPARTMENT OF INTERIOR BUREAU OF LAND MANAGEMENT Page: 3

STATE: AZ

**GEOGRAPHIC REPORT WITH LAND** 

CASETYPE CASE DISP MER TWP RNG SECT SUR TYP SUR NR SUF SUBDIVISION



SCALE 0.0.0 20 20

Cast de WARNING STATEMENT Bureau's Record of Title, and at le display of the township surv play of the township purvey data. flect title changes which may have rements of rivers or other bodies of v l surveys for bilicial survey inform

# STATUS OF PUBLIC DOMAIN

INDEX TO SEGREGATED TRACTS RESURVEY ---- ORIENAL BURYEY TRACT NO T R SEC ...............

EOR ORDERS EFFECTING DISPOSAL OR USE OF UNIDENTIFIED LANDS WITHDRAWN FOR CLASSIFICATION MINERALS, WATER AND/OR OTHER PUBLIC PURPOSES REFER TO INDEX OF MISCELLANEOUS DOCUMENTS

GRAZING DIST NO. 2

DIST. NO.

PROTRACTION DIAGRAM NO. 23

A922 CL MULTIPLE USE

Sec 30 SWIANWIA, STAA, NWIASEVA, SV2SEVA Sec 31 Bot 32 NWV4, WV25EV4, SEV4 SEV4, SW1/4

Sec 33 5W1/4 5W1/4

A TO 44 CO-OPERATIVE AGREEMENT B L.M. - C OF E

111

100

1.