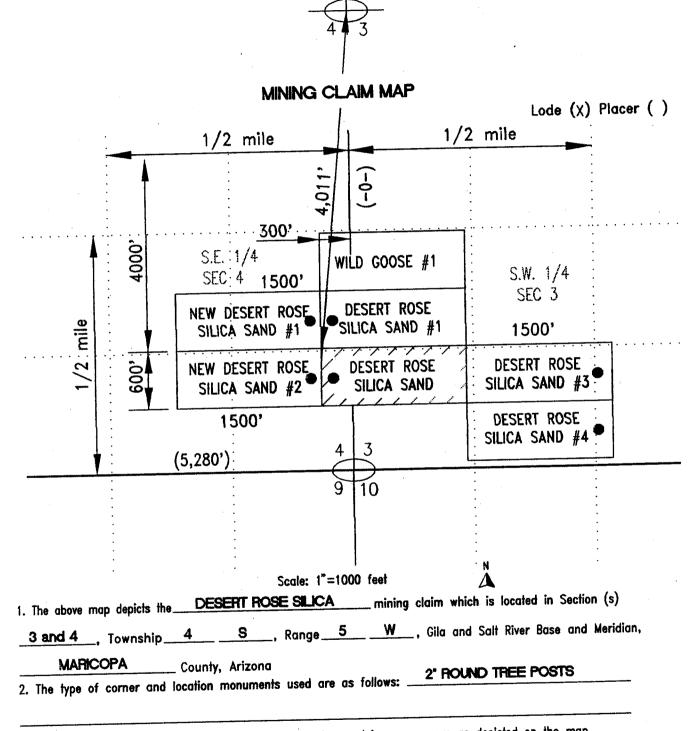

| COMPUTER<br>14/2012                      | Form<br>Revised       | MCF100<br>July 2005 | <b>)</b><br>5      |
|                                                                                                                                                                                                                                                                                                                                    |                                          |                       |                     |                    |

AMC 353193

This form is available from the Arizona Department of mines & Mineral Resources and may be reproduced.



33134

3. The bearings and distances in degrees and feet beetween claim corners are as depicted on the map. Form MCF100a

Revised July 2005

This form is available from the Arizona Department of mines & Mineral Resources and may be reproduced.

| n an                                                                                                                                   | n an                         |
|----------------------------------------------------------------------------------------------------------------------------------------------------------------------------|------------------------------------------------------------------|
| DAN MCKEEBY