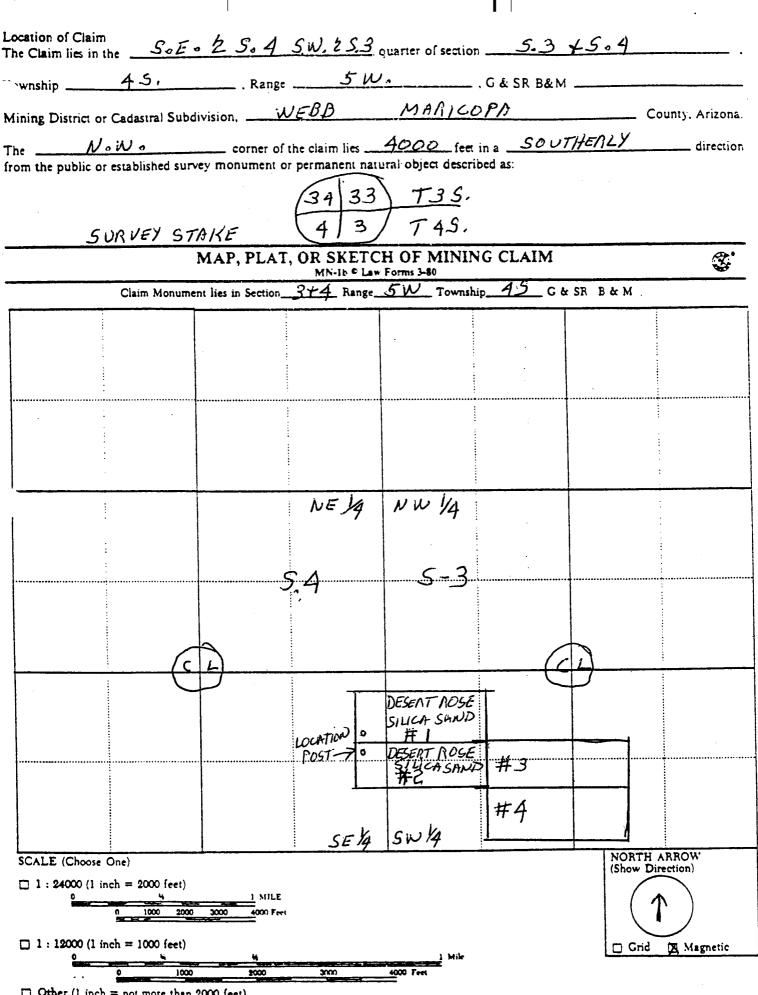

|                                                                  |
|                                                                                                                                                                            | corner monument, thence                                          |
| in a NARTHERIX                                                                                                                                                             | et to the So Wo corner monument, thence                          |
| in a NORTHERLY direction 600 for                                                                                                                                           | et to the N+W, corner monument, thence                           |



 $<sup>\</sup>Box$  Other (1 inch = not more than 2000 feet)

#### DEPARTMENT OF THE INTERIOR BUREAU OF LAND MANAGEMENT Serial Register Page - Live Data

01 07-31-1947;061STAT0681;30USC601,602 Casetype 360413: COMMUNITY PIT -ALL Commodity 565: STONE,SPECIALTY LCS Case Disposition: AUTHORIZED

Total Acres Serial Number 1120.0 AZA--- - 030586

|                           |                    | Serial                 | Number:  | AZA 03          | 0586         |
|---------------------------|--------------------|------------------------|----------|-----------------|--------------|
| Name & Address            |                    |                        | Int Re   | 1 %             | nterest_     |
| BLM PHOENIX FO            | 2015 W DEER VLY RD | PHOENIX AZ 850272099   | A        | ADMIN M